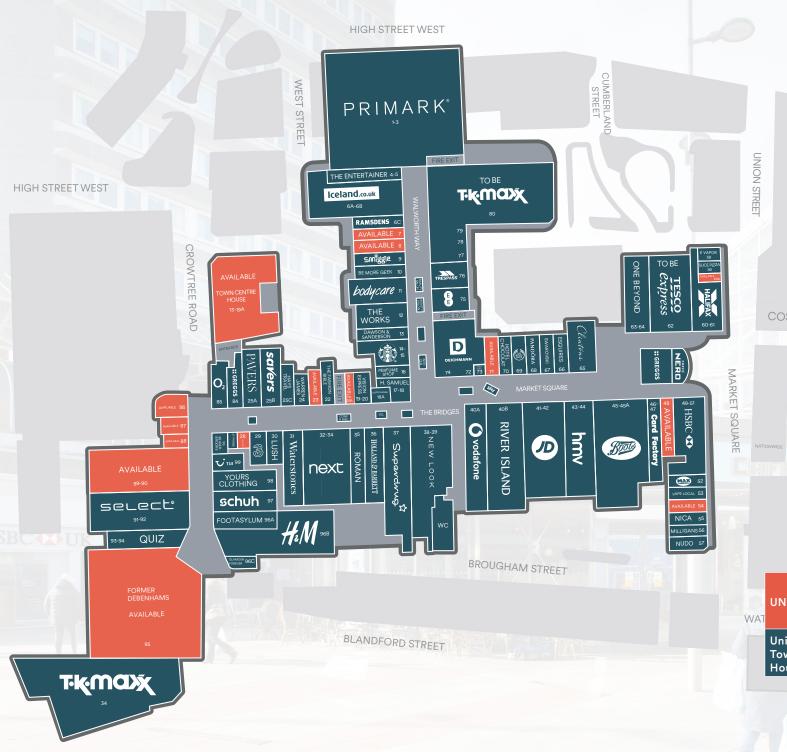

#### **AVAILABLE UNITS**

|                                        | UNIT                          | GROUND<br>FLOOR | FIRST<br>FLOOR | TOTAL<br>AREA<br>SQ FT |
|----------------------------------------|-------------------------------|-----------------|----------------|------------------------|
| STATION STREET  A  CENTRAL STATION  OS | Unit 7*                       | 958             | 349            | 1,307                  |
|                                        | Unit 8*                       | 1,034           | 197            | 1,231                  |
|                                        | Unit 21A                      | 215             | 214            | 429                    |
|                                        | Unit 23                       | 796             | 637            | 1,433                  |
|                                        | Unit 28                       | 436             | -              | 436                    |
|                                        | Unit 48                       | 1,311           | 740            | 2,051                  |
|                                        | Unit 54                       | 785             | 337            | 1,122                  |
|                                        | Unit 71                       | 1,077           | 706            | 1,783                  |
|                                        | Unit 86                       | 1,397           | 1,717          | 3,114                  |
|                                        | Unit 87                       | 844             | 1,037          | 1,881                  |
|                                        | Unit 88                       | 830             | -              | 830                    |
|                                        | Unit 89-90                    | 8,401           | -              | 8,401                  |
|                                        | Unit 95                       | 34,806          | 36,130         | 107,303                |
|                                        | Unit 60A<br>Medical<br>centre | 4,925           | -              | 4,925                  |
| ИТ                                     | BASEMENT                      | GROUND<br>FLOOR | FIRST<br>FLOOR | TOTAL<br>AREA<br>SQ FT |
| its 13-19A<br>wn Centre<br>ouse        | 9,907                         | 8,235           | 7,190          | 25,332                 |
|                                        | * Subject to VP               |                 |                |                        |