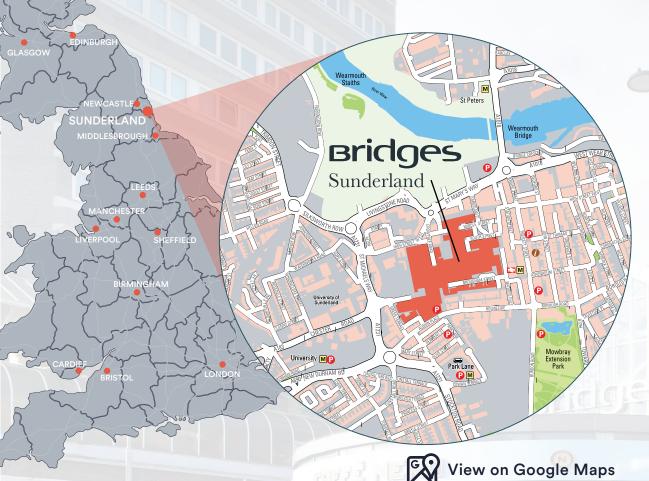

#### How to get to the Bridges Sunderland

The Bridges is located in the heart of Sunderland City Centre and is easily accessible by car, bus, train and Metro.

Sunderland is accessible from the A1, the main north-south route along the eastern UK, and from the A19. The cities of Durham and Newcastle are within easy reach by road and by public transport, 12 and 20 miles away respectively.